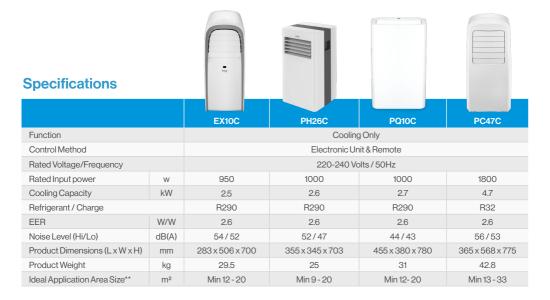

The ultra quiet PQ10C has half the noise level of other models on the market. Packed full of features including sleep mode, washable filter and included ventilation kit, POLO will keep you cool on the go!

## Which model is right for me?

It's important to choose model is right for you! Individual room conditions should be considered when selecting your POLO cooler. For best performance, the cooler should be in a well insulated and sealed ground floor room with external walls facing east and/or south.